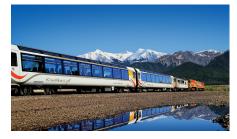

## 19 Day NZ Rail, Cruise & Coach Holiday

Featuring 4 breathtaking rail journeys and Milford Sound overnight cruise

PER PERSON, TWIN SHARE FROM \$7224\*

- BONUS Pre-tour accommodation in Auckland
- Total saving of \$540 per couple\*\*