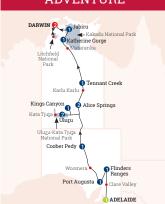

## OUTBACK **ADVENTURE**

15 Day Guided Holiday Adelaide to Darwin

\$6.475pp twin share

#### HIGHLIGHTS

- Experience sunrise over Uluru
- Experience Farth Sanctuary with the Falzon family
- · Enjoy handcrafted experiences touring Nitmiluk & Kakadu