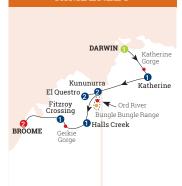

### MAP KEY: START UNTAMED **KIMBERLEY**

END

WDB

11 Day Guided Holiday Darwin → Broome

### .795pp twin share

#### HIGHLIGHTS

THLH

- · Witness sunset over the ocean at Cable Beach
- · Choose a 4WD or scenic flight over the **Bungle Bungles**
- Cruise through Ord River's wilderness & hike Emma Gorge