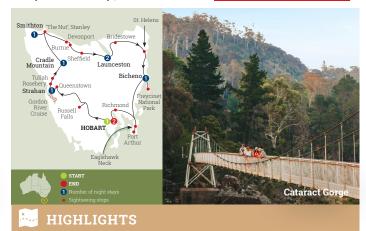

**\$3,475pp** twin share

See Tasmanian Devils or the wild penguins returning home to their nests (seasonal) on optional experience tours in Bicheno.

Discover Cradle Mountain, view The Nut at Stanley, cruise the Gordon River at Strahan, and explore Port Arthur Historic Site.  $\frac{1}{2} \frac{1}{2} \frac{1}{$ 

Enjoy a free afternoon in historic Launceston cruise on the Tamar, take a wine tour or visit the Beaconsfield Mine.

Take part with us in the '10 Pieces' sustainable program and help make our communities better places.