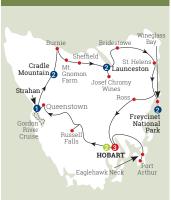

## TASMANIA

12 Day Guided Holiday Hobart return

\$5,875pp twin share

#### HIGHLIGHTS

NAAD

- ·Visit a local family at colonial-era Shene Estate, with its awarded gin distillery
- · Enjoy access to incredible Wineglass Bay (minus the trek)

**NEW ZEALAND** 

**MAGIC** 

AUCKLAND (10)

Picton (1 Wellington

CHRISTCHURCH

LCBA

•Explore the Gordon River by modern, quiet electric boat